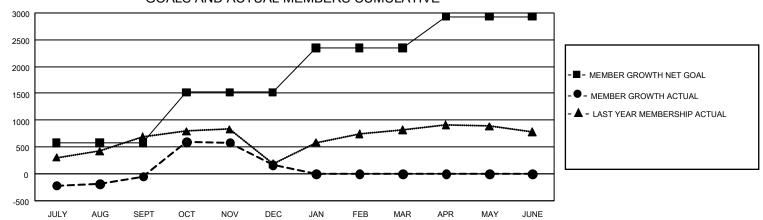

## GOALS AND ACTUAL MEMBERS CUMULATIVE

| DROPPED CLUBS: 20            |       | 241 CLUBS OF 490 ADDED 1 OR MORE<br>NEW MEMBERS | GENDER DISTRIBUTION  MALE 6,871 (58.22%) |                |       |
|------------------------------|-------|-------------------------------------------------|------------------------------------------|----------------|-------|
| DROPPED MEMBERS              |       |                                                 | FEMALE                                   | 4,930 (41.78%) |       |
| DECEASED                     | 30    | CLICK HERE FOR CHARLE ATIVE                     | TOTAL FAMILY UNIT MEMBERS                |                | 1,522 |
| CLUB CANCELLED 279 OTHER 938 |       | CLICK HERE FOR CUMULATIVE MEMBERSHIP DATA       | FAMILY MEMBERS PAYING HALF DUES          |                |       |
|                              |       | _                                               |                                          |                | 969   |
| TOTAL                        | 1,247 |                                                 |                                          |                |       |

## GMT Constitutional Area 8, Group B

**GMT**: OPEN

REPORT DOES NOT INCLUDE CLUBS IN UNDISTRICTED AREAS.

| Clubs                 |               |           |               | Members               |                         |                         |                                                    |  |
|-----------------------|---------------|-----------|---------------|-----------------------|-------------------------|-------------------------|----------------------------------------------------|--|
| RESULTS FOR 2019-2020 |               |           |               | RESULTS FOR 2019-2020 |                         |                         |                                                    |  |
| QUARTER               | NEW CLUB GOAL | NEW CLUBS | DROPPED CLUBS | QUARTER MEM           | IBER GROWTH NET<br>GOAL | MEMBER GROWTH<br>ACTUAL | DROPPED<br>MEMBERS ACTUAL<br>(including transfers) |  |
| JULY/AUG/SEPT         | 54            | 1         | 4             | JULY/AUG/SEPT         | 1,725                   | 440                     | 466                                                |  |
| OCT/NOV/DEC           | 69            | 16        | 16            | OCT/NOV/DEC           | 2,835                   | 1,041                   | 781                                                |  |
| JAN/FEB/MAR           | 48            | 0         | 0             | JAN/FEB/MAR           | 2,475                   | 0                       | 0                                                  |  |
| APR/MAY/JUNE          | 27            | 0         | 0             | APR/MAY/JUNE          | 1,755                   | 0                       | 0                                                  |  |