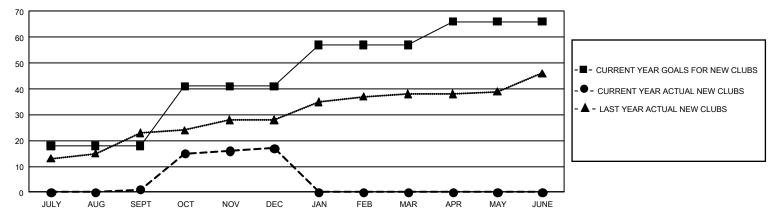

## GOALS AND ACTUAL NEW CLUBS CUMULATIVE

## GMT Constitutional Area 8, Group B

**GMT**: OPEN

REPORT DOES NOT INCLUDE CLUBS IN UNDISTRICTED AREAS.

| Clubs                 |               |           |               | Members               |                         |                         |                                                    |  |
|-----------------------|---------------|-----------|---------------|-----------------------|-------------------------|-------------------------|----------------------------------------------------|--|
| RESULTS FOR 2019-2020 |               |           |               | RESULTS FOR 2019-2020 |                         |                         |                                                    |  |
| QUARTER               | NEW CLUB GOAL | NEW CLUBS | DROPPED CLUBS | QUARTER MEM           | IBER GROWTH NET<br>GOAL | MEMBER GROWTH<br>ACTUAL | DROPPED<br>MEMBERS ACTUAL<br>(including transfers) |  |
| JULY/AUG/SEPT         | 54            | 1         | 4             | JULY/AUG/SEPT         | 1,725                   | 440                     | 466                                                |  |
| OCT/NOV/DEC           | 69            | 16        | 16            | OCT/NOV/DEC           | 2,835                   | 1,041                   | 781                                                |  |
| JAN/FEB/MAR           | 48            | 0         | 0             | JAN/FEB/MAR           | 2,475                   | 0                       | 0                                                  |  |
| APR/MAY/JUNE          | 27            | 0         | 0             | APR/MAY/JUNE          | 1,755                   | 0                       | 0                                                  |  |